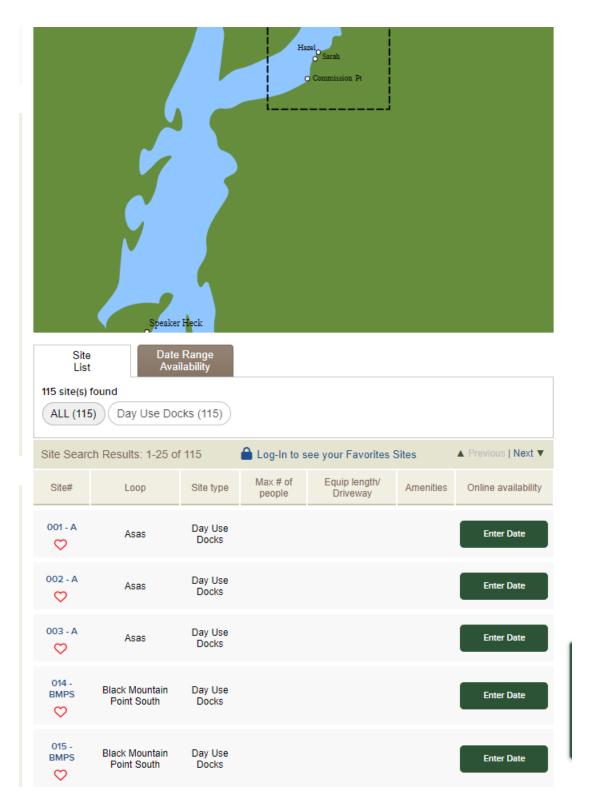

- o Lake George Islands Day Use DEC
- Lake George Islands Day Use
- Camping and Lodging Day Use Docks (115)
- Click on: Check Availability
- Enter the date if applicable to a Boat Reservation you have or leave flexible (I prefer using flexible for the next week to see available sites)
- Enter Length of stay = 1
- Leave Loop = Any Loop (or select an island)
- Leave site # blank.
- Leave looking for = any camping spot
- Click "Search Available"

• Below the map select a Blue Box for your date -then follow instructions to book the site. It appears you cannot book a picnic site 2 days in a row.

• If you entered a date above, you will see the below indicating each dock and its' availability. Click on See Details to Book the dock.