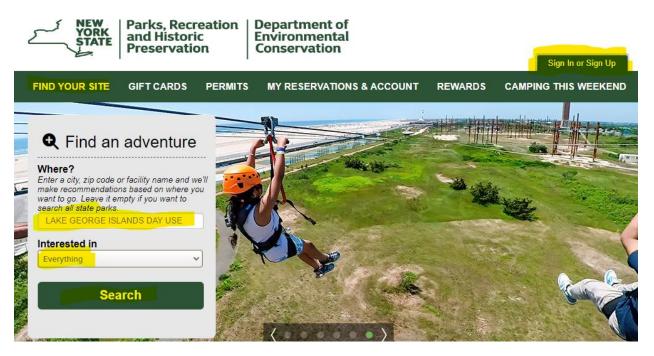

## **Process:**

- Sign in or create an account.
- Select "Find Your Site" (top left of the menu)
- Type in or select LAKE GEORGE ISLANDS DAY USE
- In the "Interested In" Dropdown keep "EVERYTHING".
- Click Search
- You should see:

- o Lake George Islands Day Use DEC
- Lake George Islands Day Use
- Camping and Lodging Day Use Docks (115)
- Click on: Check Availability
- Enter the date if applicable to a Boat Reservation you have or leave flexible (I prefer using flexible for the next week to see available sites)
- Enter Length of stay = 1
- Leave Loop = Any Loop (or select an island)
- Leave site # blank.
- Leave looking for = any camping spot
- Click "Search Available"